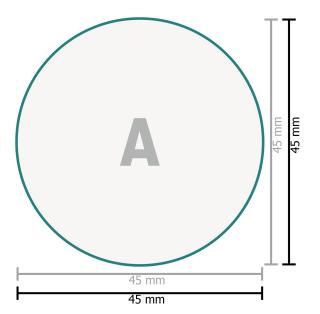

### Stamp Plate for Professional 52045

Texts, objects and graphs must be created in 100 % black, no grey scales

**Data format:** 4,5 x 4,5 cm

Safety margin:

1 mm Maintaining space between the text/information and the edge of the trimmed format prevents undesirable cuts.