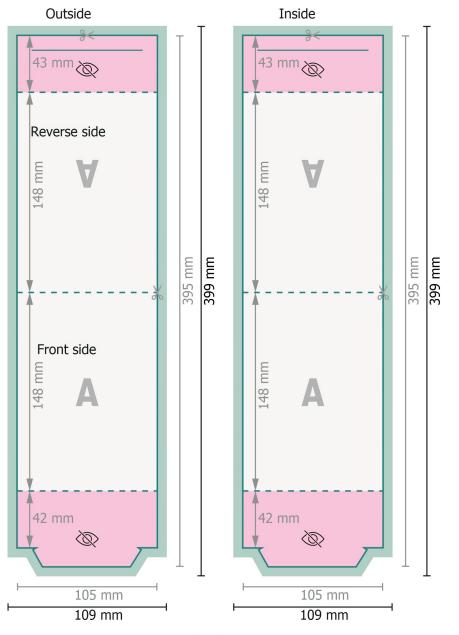

# Displays, A6

portrait

Please remove the die line fom the download template before generating your printfiles. Please provide a second file (view file) to specify the position of the die line.

## Explanation of symbols

Bleed

Here Trimmed size

- Data format
- We will cut/perforate your product here
- --- Creasing/Folding

## Please note:

Allow for trim allowance and safety margin according to instructions. Arrange background graphics, images or graphics up to the edge of the data format. Tolerances may occur during production due to cutting, punching and folding processes.

## Dataformat (incl. 2 mm bleed):

10,9 x 39,9 cm

bleed: 2 mm

Trimmed size:

10,5 x 39,5 cm

### Safety margin:

4 mm

Maintaining space between the text/information and the edge of the trimmed format prevents undesirable cuts.