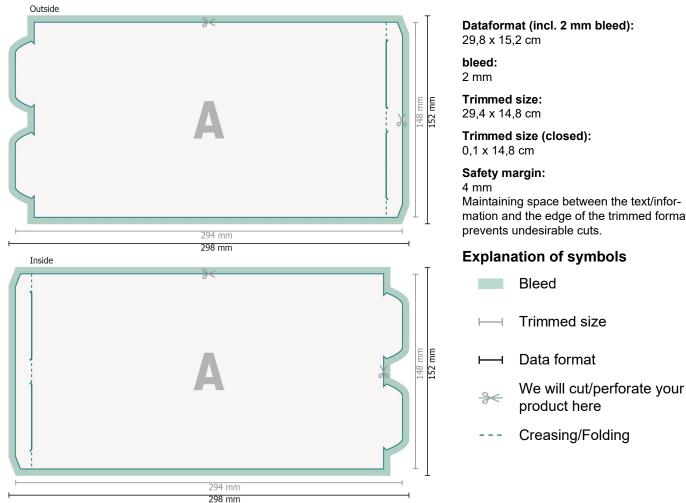

## Displays, Cylinder small

Please remove the die line fom the download template before generating your printfiles. Please provide a second file (view file) to specify the position of the die line.

mation and the edge of the trimmed format

## Please note:

Allow for trim allowance and safety margin according to instructions.

Arrange background graphics, images or graphics up to the edge of the data format.

Tolerances may occur during production due to cutting, punching and folding processes.