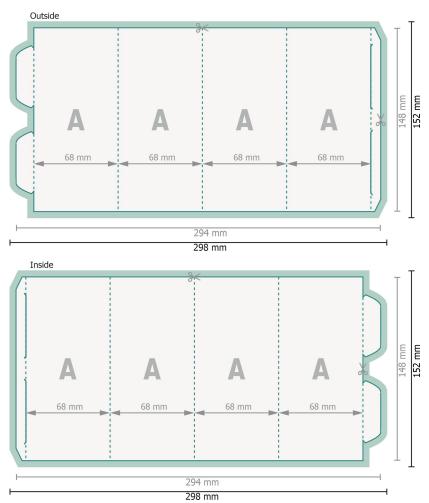

### Displays, Square small

Please remove the die line fom the download template before generating your printfiles. Please provide a second file (view file) to specify the position of the die line. Dataformat (incl. 2 mm bleed): 29,8 x 15,2 cm

bleed: 2 mm

**Trimmed size:** 29,4 x 14,8 cm

Trimmed size (closed): 6,8 x 14,8 cm

Safety margin:

4 mm Maintaining space between the text/information and the edge of the trimmed format prevents undesirable cuts.

### **Explanation of symbols**

|   | Bleed        |
|---|--------------|
|   | Trimmed size |
| ш | Data format  |

--- Creasing/Folding