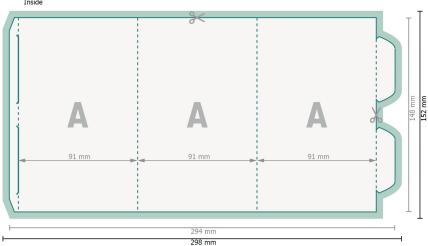

#### Dataformat (incl. 2 mm bleed):

29,8 x 15,2 cm

#### Trimmed size:

29,4 x 14,8 cm

### Trimmed size (closed):

9,1 x 14,8 cm

## **Explanation of symbols**

Bleed

□ Data format

We will cut/perforate your product here

--- Creasing/Folding