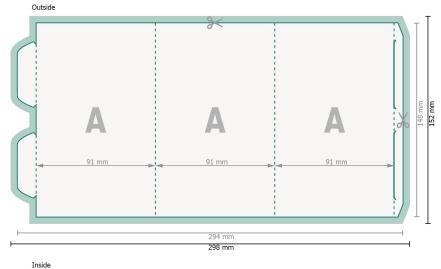

#### Dataformat (incl. 2 mm bleed):

29,8 x 15,2 cm

#### Trimmed size:

29,4 x 14,8 cm

### Trimmed size (closed):

9,1 x 14,8 cm

#### Safety margin:

4 mm

Maintaining space between the text/information and the edge of the trimmed format prevents undesirable cuts.

## **Explanation of symbols**

Bleed

□ Data format

We will cut/perforate your product here

--- Creasing/Folding