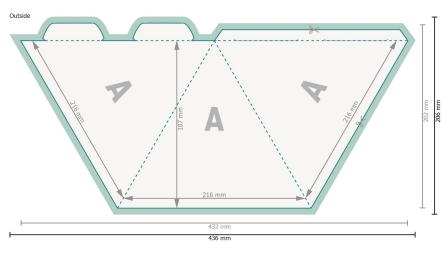

#### Dataformat (incl. 2 mm bleed):

43,6 x 20,6 cm

#### Trimmed size:

43,2 x 20,2 cm

#### Trimmed size (closed):

21,6 x 18,7 cm

#### Safety margin:

4 mm

Maintaining space between the text/information and the edge of the trimmed format prevents undesirable cuts.