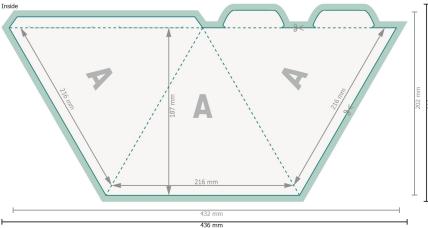

#### Dataformat (incl. 2 mm bleed):

43,6 x 20,6 cm

#### Trimmed size:

43,2 x 20,2 cm

#### Trimmed size (closed):

21,6 x 18,7 cm

#### Safety margin:

4 mm

Maintaining space between the text/information and the edge of the trimmed format prevents undesirable cuts.