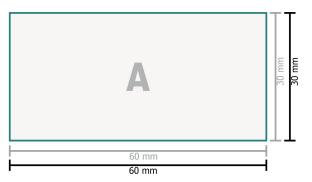

Texts, objects and graphs must be created in 100 % black, no grey scales

Data format: 6 x 3 cm

Safety margin:

1 mm Maintaining space between the text/information and the edge of the trimmed format prevents undesirable cuts.