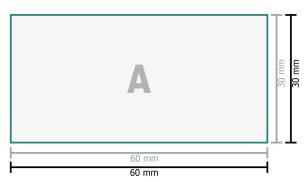

# Stamp Plate for wooden stamps





Texts, objects and graphs must be created in 100 % black, no grey scales

#### Data format:

6 x 3 cm

## Safety margin:

1 mm

Maintaining space between the text/information and the edge of the trimmed format prevents undesirable cuts.

## **Explanation of symbols**

Λ

Reading direction

-

Trimmed size

 $\vdash$ 

→ Data format

#### Please note:

Allow for trim allowance and safety margin according to instructions.

Arrange background graphics, images or graphics up to the edge of the data format.

Tolerances may occur during production due to cutting, punching and folding processes.

Printing data: Instructions and templates can be found under the menu item *Printing data* at www.onlineprinters.ie