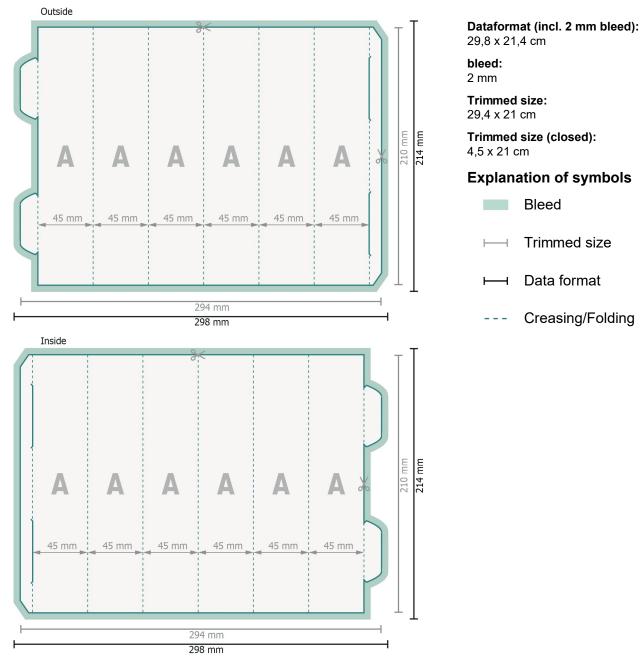

## Displays, Hexagonal

Please remove the die line fom the download template before generating your printfiles. Please provide a second file (view file) to specify the position of the die line.

## Please note:

Allow for trim allowance and safety margin according to instructions.

Arrange background graphics, images or graphics up to the edge of the data format. Tolerances may occur during production due to cutting, punching and folding processes. Printing data: Instructions and templates can be found under the menu item *Printing data* at <u>www.onlineprinters.ie</u>