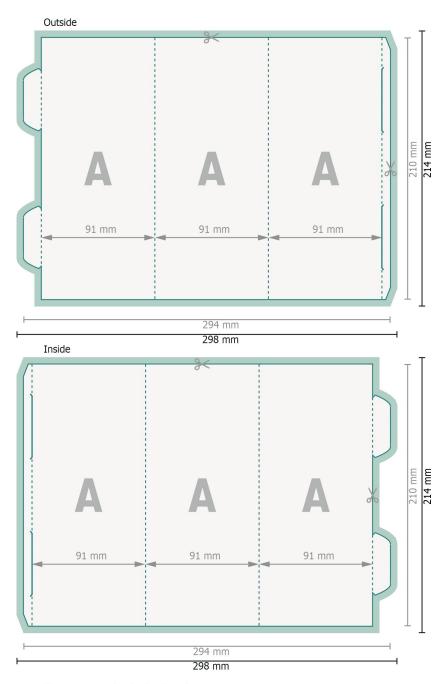

## Displays, Prism medium

Dataformat (incl. 2 mm bleed):

29,8 x 21,4 cm

bleed:

2 mm

Trimmed size:

29,4 x 21 cm

Trimmed size (closed):

9,1 x 21 cm

Safety margin:

4 mm

Maintaining space between the text/information and the edge of the trimmed format prevents undesirable cuts.

#### **Explanation of symbols**

Bleed

Trimmed size

□ Data format

We will cut/perforate your product here

--- Creasing/Folding

Please remove the die line fom the download template before generating your printfiles. Please provide a second file (view file) to specify the position of the die line.