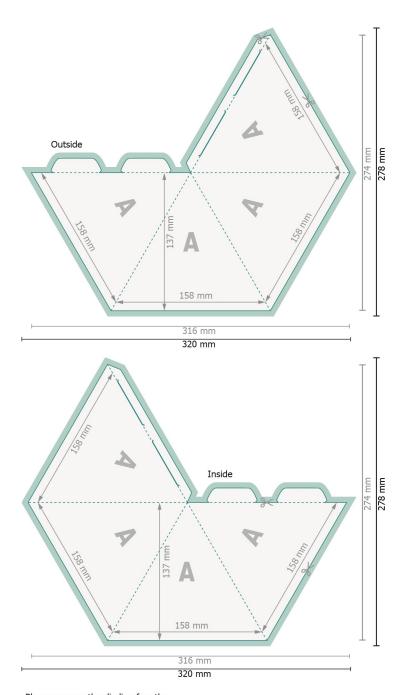

## Pyramid 4-sided

Dataformat (incl. 2 mm bleed):

32 x 27,8 cm

bleed:

2 mm

Trimmed size:

31,6 x 27,4 cm

Trimmed size (closed):

15,8 x 13,7 cm

Safety margin:

4 mm

Maintaining space between the text/information and the edge of the trimmed format prevents undesirable cuts.

#### **Explanation of symbols**

Bleed

\_....

We will cut/perforate your product here

--- Creasing/Folding

Please remove the die line fom the download template before generating your printfiles. Please provide a second file (view file) to specify the position of the die line.