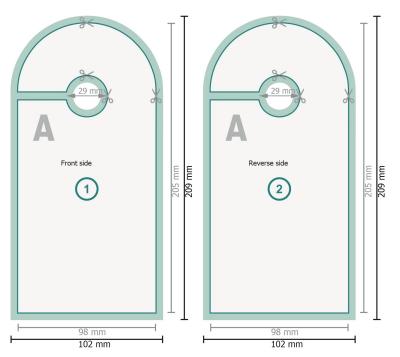

## Door Hangers, 4/4

#60

Please remove the die line fom the download template before generating your printfiles. Please provide a second file (view file) to specify the position of the die line. Dataformat (incl. 2 mm bleed): 10,2 x 20,9 cm

**Trimmed size (closed):** 9,8 x 20,5 cm

Safety margin:

4 mm Maintaining space between the text/information and the edge of the trimmed format prevents undesirable cuts.

bleed: 2 mm

### **Explanation of symbols**

Bleed

Reading direction

→ Trimmed size

⊢ Data format

 We will cut/perforate your product here