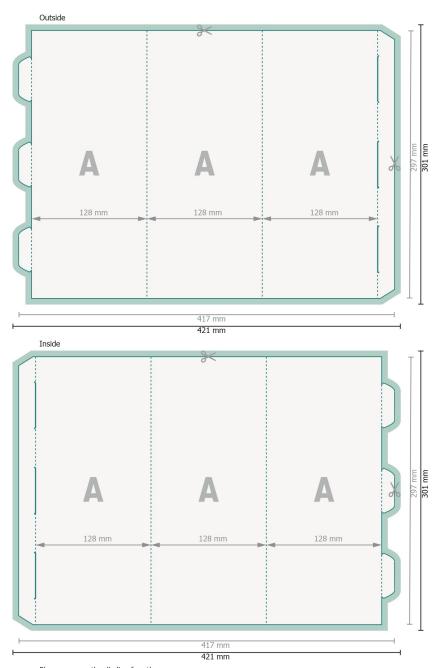

## Displays, Prism large

Dataformat (incl. 2 mm bleed):

42,1 x 30,1 cm

bleed:

2 mm

Trimmed size:

41,7 x 29,7 cm

Trimmed size (closed):

12,8 x 29,7 cm

Safety margin:

4 mm

Maintaining space between the text/information and the edge of the trimmed format prevents undesirable cuts.

## **Explanation of symbols**

Bleed

Trimmed size

□ Data format

We will cut/perforate your product here

--- Creasing/Folding

Please remove the die line fom the download template before generating your printfiles. Please provide a second file (view file) to specify the position of the die line.