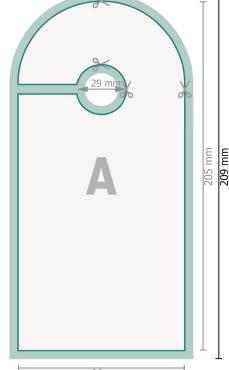

## Door Hangers, 4/0

#60

98 mm 102 mm

Please remove the die line fom the download template before generating your printfiles. Please provide a second file (view file) to specify the position of the die line.

## **ONLINEPRINTERS**

Dataformat (incl. 2 mm bleed): 10,2 x 20,9 cm

Trimmed size (closed): 9,8 x 20,5 cm

Safety margin: 4 mm

Maintaining space between the text/information and the edge of the trimmed format prevents undesirable cuts.