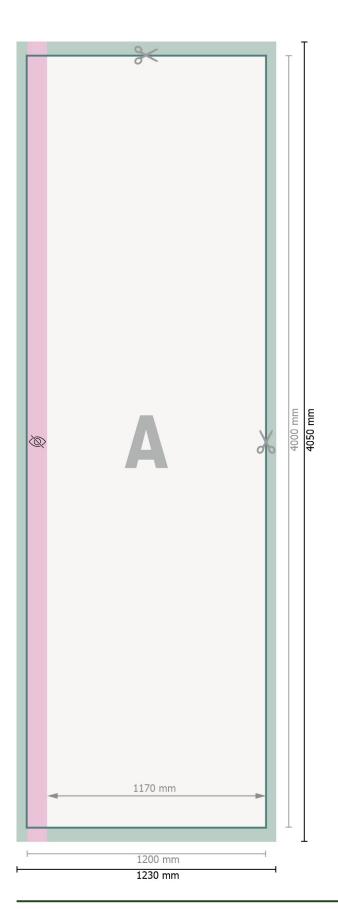

Data format:

123 x 405 cm

Trimmed size:

120 x 400 cm

Visible area:

117 x 400 cm

Safety margin:

40 mm

Maintaining space between the text/information and the edge of the trimmed format prevents undesirable cuts.

## **Explanation of symbols**

Bleed

Reading direction

Trimmed size

Data format

invisible

## Please note:

Allow for trim allowance and safety margin according to instructions.

Arrange background graphics, images or graphics up to the edge of the data format.

Tolerances may occur during production due to cutting, punching and folding processes.