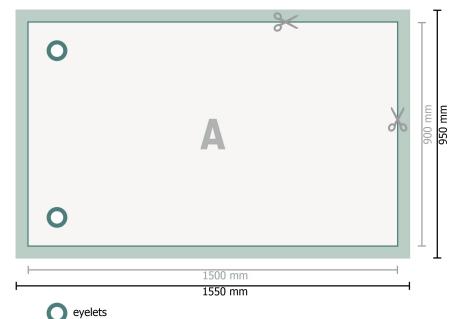

Data format: 155 x 95 cm

Trimmed size: 150 x 90 cm

Safety margin:

4 mm

Maintaining space between the text/information and the edge of the trimmed format prevents undesirable cuts.

## Please note:

Allow for trim allowance and safety margin according to instructions.

Arrange background graphics, images or graphics up to the edge of the data format. Tolerances may occur during production due to cutting, punching and folding processes.