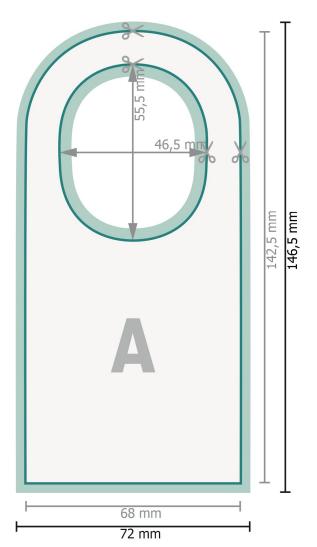

## Bottle Tags, 4/0

#70

Please remove the die line fom the download template before generating your printfiles. Please provide a second file (view file) to specify the position of the die line. Dataformat (incl. 2 mm bleed): 7,2 x 14,65 cm

**Trimmed size (closed):** 6,8 x 14,2 cm Front side and reverse side dimensions are identical.

#### Safety margin:

4 mm Maintaining space between the text/information and the edge of the trimmed format prevents undesirable cuts.

bleed: 2 mm