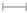

## Corrugated Plastic Sheets, 100 x 200 cm

Dataformat (incl. 2 mm bleed):

100,4 x 200,4 cm

bleed:

2 mm

Trimmed size:

100 x 200 cm

Safety margin:

4 mm

Maintaining space between the text/information and the edge of the trimmed format prevents undesirable cuts.