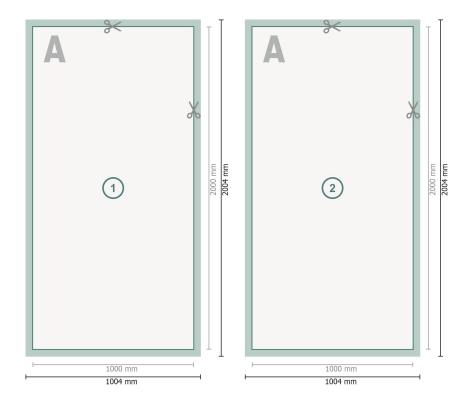

## Corrugated Plastic Sheets, 100 x 200 cm

Dataformat (incl. 2 mm bleed):

100,4 x 200,4 cm

bleed:

2 mm

Trimmed size:

100 x 200 cm

Safety margin:

4 mm

Maintaining space between the text/information and the edge of the trimmed format prevents undesirable cuts.