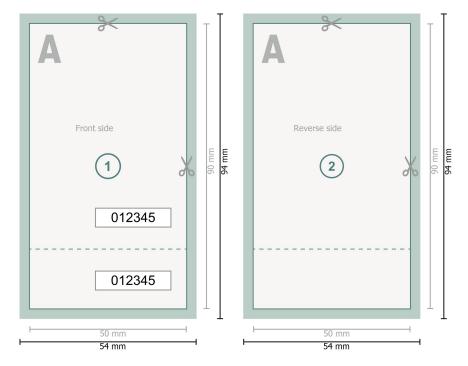

Dataformat (incl. 2 mm bleed):

5,4 x 9,4 cm

Trimmed size:

5 x 9 cm

bleed:

2 mm

Safety margin:

4 mm

Maintaining space between the text/information and the edge of the trimmed format prevents undesirable cuts.

## Please note:

Allow for trim allowance and safety margin according to instructions.

Arrange background graphics, images or graphics up to the edge of the data format.

Tolerances may occur during production due to cutting, punching and folding processes.