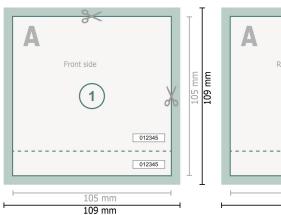

## Event Tickets, A6-Square

Dataformat (incl. 2 mm bleed):

10,9 x 10,9 cm

Trimmed size:

10,5 x 10,5 cm

bleed:

2 mm

Safety margin:

4 mm

Maintaining space between the text/information and the edge of the trimmed format prevents undesirable cuts.

## **Explanation of symbols**

Bleed

Reading direction

Trimmed size

Data format

We will cut/perforate your product here

Perforation

## Please note:

Allow for trim allowance and safety margin according to instructions.

Arrange background graphics, images or graphics up to the edge of the data format.

Tolerances may occur during production due to cutting, punching and folding processes.