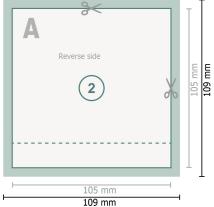

## Event Tickets, A6-Square

Dataformat (incl. 2 mm bleed):

10,9 x 10,9 cm

Trimmed size:

10,5 x 10,5 cm

bleed:

2 mm

Safety margin:

4 mm

Maintaining space between the text/information and the edge of the trimmed format prevents undesirable cuts.

## **Explanation of symbols**

Bleed

Reading direction

Trimmed size

Data format

We will cut/perforate your product here

Perforation

## Please note:

Allow for trim allowance and safety margin according to instructions.

Arrange background graphics, images or graphics up to the edge of the data format.

Tolerances may occur during production due to cutting, punching and folding processes.