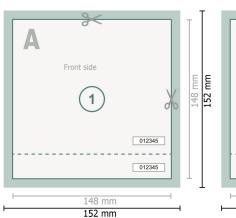

## Event Tickets, A5-Square

Dataformat (incl. 2 mm bleed):

15,2 x 15,2 cm

Trimmed size:

14,8 x 14,8 cm

bleed:

2 mm

Safety margin:

4 mm

Maintaining space between the text/information and the edge of the trimmed format prevents undesirable cuts.