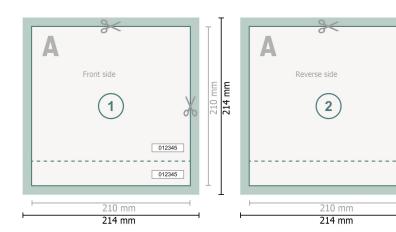

## Event Tickets, A4-Square

Dataformat (incl. 2 mm bleed):

21,4 x 21,4 cm

Trimmed size:

21 x 21 cm

bleed:

2 mm

Safety margin:

4 mm

Maintaining space between the text/information and the edge of the trimmed format prevents undesirable cuts.

## **Explanation of symbols**

Bleed

Reading direction

Trimmed size

Data format

We will cut/perforate your product here

Perforation