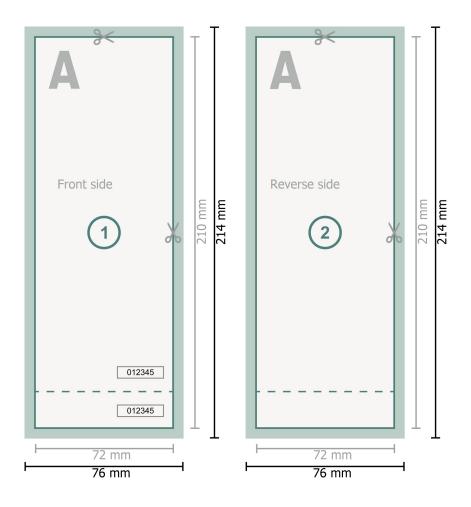

Dataformat (incl. 2 mm bleed):

7,6 x 21,4 cm

Trimmed size:

7,2 x 21 cm

bleed:

2 mm

Safety margin:

4 mm

Maintaining space between the text/information and the edge of the trimmed format prevents undesirable cuts.