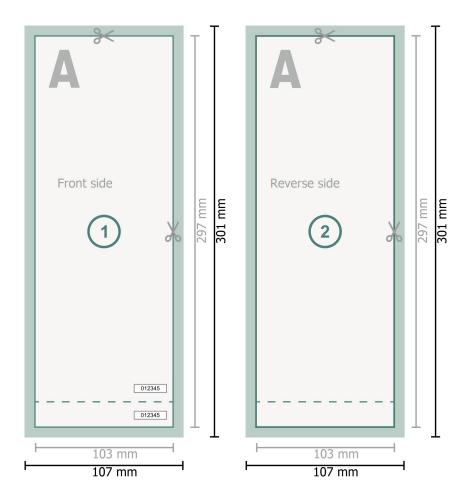

Dataformat (incl. 2 mm bleed):

10,7 x 30,1 cm

Trimmed size:

10,3 x 29,7 cm

bleed:

2 mm

Safety margin:

4 mm

Maintaining space between the text/information and the edge of the trimmed format prevents undesirable cuts.