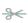

Dataformat (incl. 2 mm bleed):

10,7 x 30,1 cm

Trimmed size:

10,3 x 29,7 cm

bleed:

2 mm

Safety margin:

4 mm

Maintaining space between the text/information and the edge of the trimmed format prevents undesirable cuts.