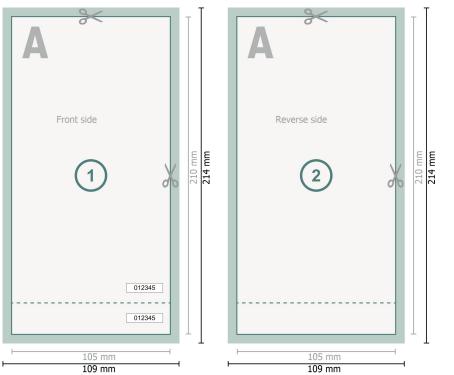

## Event Tickets, DL

## Dataformat (incl. 2 mm bleed): 10,9 x 21,4 cm

10,9 X Z 1,4 CIII

Trimmed size: 10,5 x 21 cm

bleed: 2 mm

## Safety margin:

4 mm

Maintaining space between the text/information and the edge of the trimmed format prevents undesirable cuts.

| Explanation of symbols |                                              |
|------------------------|----------------------------------------------|
|                        | Bleed                                        |
| Α                      | Reading direction                            |
| $\vdash$               | Trimmed size                                 |
| ш                      | Data format                                  |
| *                      | We will cut/perforate your pro-<br>duct here |
| ••••••                 | Perforation                                  |