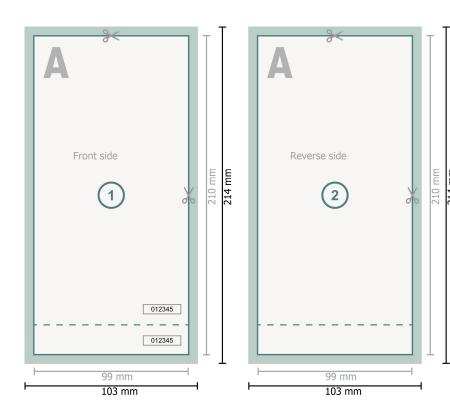

Dataformat (incl. 2 mm bleed):

10,3 x 21,4 cm

Trimmed size:

9,9 x 21 cm

bleed:

2 mm

Safety margin:

4 mm

Maintaining space between the text/information and the edge of the trimmed format prevents undesirable cuts.