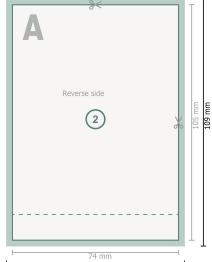

## Event Tickets, A7

Dataformat (incl. 2 mm bleed):

7,8 x 10,9 cm

Trimmed size:

7,4 x 10,5 cm

bleed:

2 mm

Safety margin:

4 mm

Maintaining space between the text/information and the edge of the trimmed format prevents undesirable cuts.