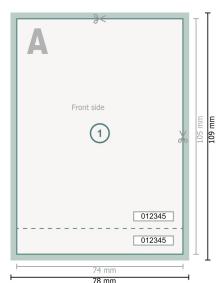

## Event Tickets, A7

Dataformat (incl. 2 mm bleed):

7,8 x 10,9 cm

Trimmed size:

7,4 x 10,5 cm

bleed:

2 mm

Safety margin:

4 mm

Maintaining space between the text/information and the edge of the trimmed format prevents undesirable cuts.