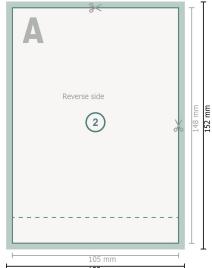

Dataformat (incl. 2 mm bleed):

10,9 x 15,2 cm

Trimmed size:

10,5 x 14,8 cm

bleed:

2 mm

Safety margin:

4 mm

Maintaining space between the text/information and the edge of the trimmed format prevents undesirable cuts.