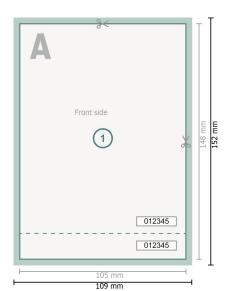

Dataformat (incl. 2 mm bleed):

10,9 x 15,2 cm

Trimmed size:

10,5 x 14,8 cm

bleed:

2 mm

Safety margin:

4 mm

Maintaining space between the text/information and the edge of the trimmed format prevents undesirable cuts.