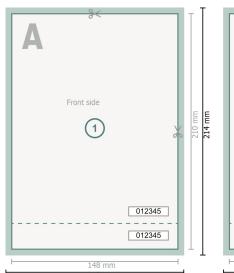

## Event Tickets, A5

Dataformat (incl. 2 mm bleed):

15,2 x 21,4 cm

Trimmed size:

14,8 x 21 cm

bleed:

2 mm

Safety margin:

4 mm

Maintaining space between the text/information and the edge of the trimmed format prevents undesirable cuts.