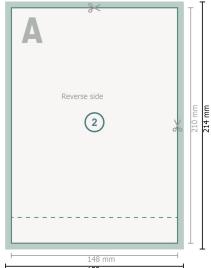

## Event Tickets, A5

Dataformat (incl. 2 mm bleed):

15,2 x 21,4 cm

Trimmed size:

14,8 x 21 cm

bleed:

2 mm

Safety margin:

4 mm

Maintaining space between the text/information and the edge of the trimmed format prevents undesirable cuts.