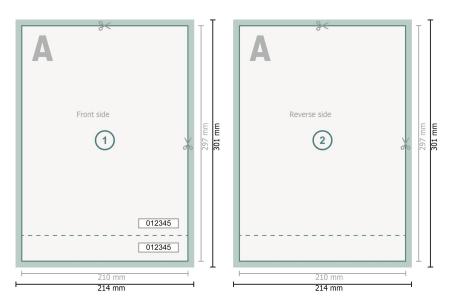

Dataformat (incl. 2 mm bleed):

21,4 x 30,1 cm

Trimmed size: 21 x 29,7 cm

bleed: 2 mm

Safety margin:

4 mm

Maintaining space between the text/information and the edge of the trimmed format prevents undesirable cuts.

| Explanation of symbols |                            |
|------------------------|----------------------------|
|                        | Bleed                      |
| A                      | Reading direction          |
| $\vdash$               | Trimmed size               |
| Н                      | Data format                |
|                        | We will cut/perforate your |

We will cut/perforate your product here

····· Perforation

9

## Please note:

Allow for trim allowance and safety margin according to instructions.

Arrange background graphics, images or graphics up to the edge of the data format. Tolerances may occur during production due to cutting, punching and folding processes.