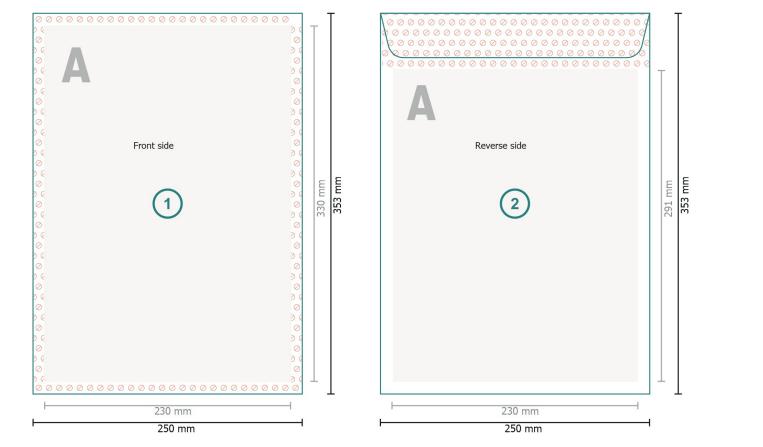

#### Trimmed size:

25 x 35,3 cm

Printable area: 23 x 33 cm

Safety margin:

#### 4 mm

Maintaining space between the text/information and the edge of the trimmed format prevents undesirable cuts.