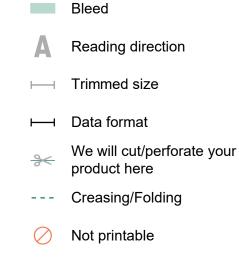

#### Trimmed size:

25 x 35,3 cm

Printable area: 23 x 33 cm

Safety margin:

#### 4 mm

Maintaining space between the text/information and the edge of the trimmed format prevents undesirable cuts.