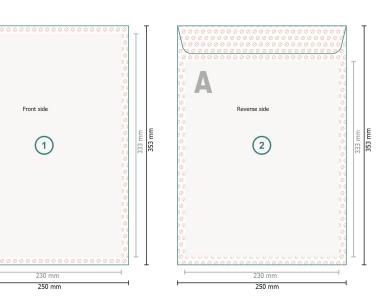

# Mailers, B4

Trimmed size: 25 x 35,3 cm

Printable area: 23 x 33,3 cm

#### Safety margin:

4 mm Maintaining space between the text/information and the edge of the trimmed format prevents undesirable cuts.

### Bleed

- Reading direction
- Here Trimmed size
- → Data format
- अ We will cut/perforate your product here
- --- Creasing/Folding
- Not printable