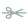

## Event Tickets, 7.4 x 14 cm

Dataformat (incl. 2 mm bleed):

7,8 x 14,4 cm

Trimmed size:

7,4 x 14 cm

bleed:

2 mm

Safety margin:

4 mm

Maintaining space between the text/information and the edge of the trimmed format prevents undesirable cuts.