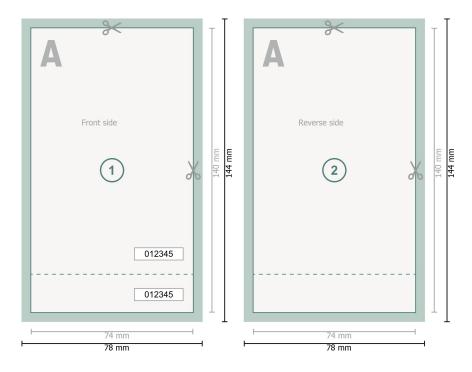

## Event Tickets, 7.4 x 14 cm

Dataformat (incl. 2 mm bleed):

7,8 x 14,4 cm

Trimmed size:

7,4 x 14 cm

bleed:

2 mm

Safety margin:

4 mm

Maintaining space between the text/information and the edge of the trimmed format prevents undesirable cuts.