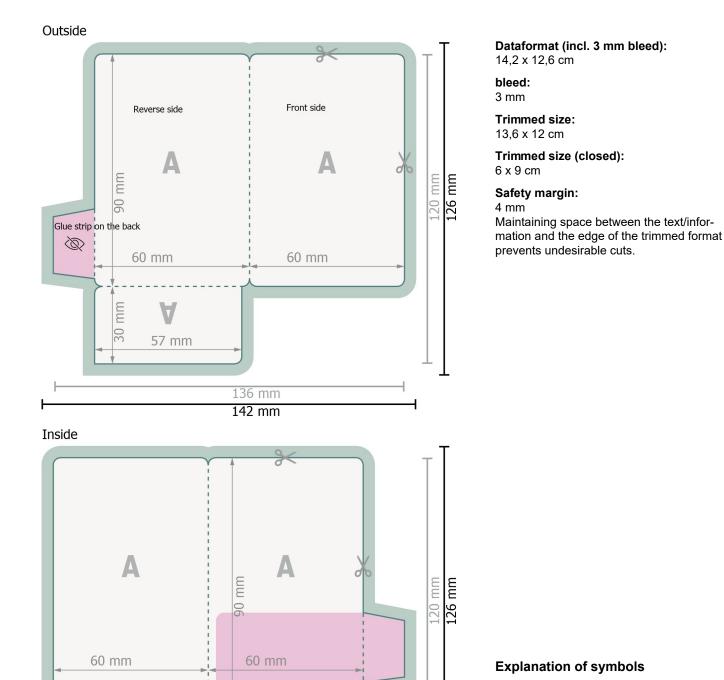

## Card holders with pocket, 6.0 x 9.0 cm

Please remove the die line fom the download template before generating your printfiles. Please provide a second file (view file) to specify the position of the die line.

## Please note:

Allow for trim allowance and safety margin according to instructions.

Arrange background graphics, images or graphics up to the edge of the data format.

Ø

57 mm

136 mm 142 mm

Tolerances may occur during production due to cutting, punching and folding processes.