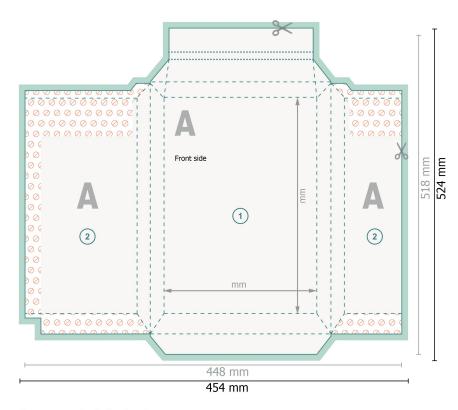

## Cardboard mailers, B4

Please remove the die line fom the download template before generating vour printfiles.

Dataformat (incl. 3 mm bleed):

45,4 x 52,4 cm

Trimmed size:

44,8 x 51,8 cm

Trimmed size (closed):

24,8 x 34,6 cm

bleed:

3 mm

Safety margin:

l mm

Maintaining space between the text/information and the edge of the trimmed format prevents undesirable cuts.

## **Explanation of symbols**

Bleed

Reading direction

Trimmed size

H Data format

We will cut/perforate your product here

Not printable