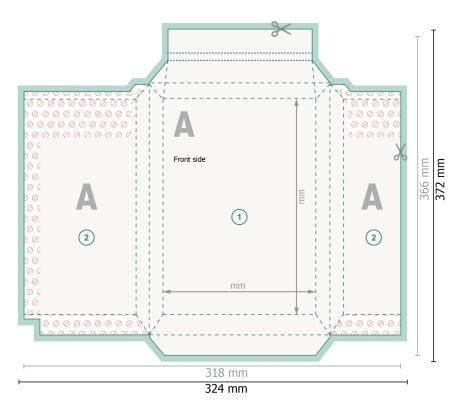

## Cardboard mailers, B5

Please remove the die line fom the download template before generating your printfiles.

Dataformat (incl. 3 mm bleed): 32,4 x 37,2 cm

**Trimmed size:** 31,8 x 36,6 cm

Trimmed size (closed): 17,6 x 25 cm

bleed: 3 mm

Safety margin:

4 mm

Maintaining space between the text/information and the edge of the trimmed format prevents undesirable cuts.

#### Explanation of symbols

|           | Bleed                                      |
|-----------|--------------------------------------------|
| Α         | Reading direction                          |
| $\vdash$  | Trimmed size                               |
| ш         | Data format                                |
| ×         | We will cut/perforate your<br>product here |
| $\oslash$ | Not printable                              |