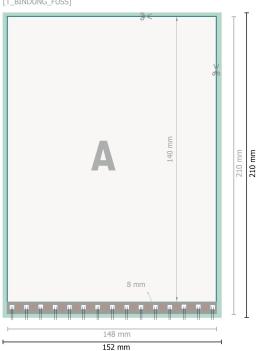

## Dataformat (incl. 2 mm bleed):

15,2 x 21,4 cm

### bleed:

2 mm

### Trimmed size:

14,8 x 21 cm

## Safety margin:

4 mm

Maintaining space between the text/information and the edge of the trimmed format prevents undesirable cuts.

## **Explanation of symbols**

Bleed

A

Reading direction

Trimmed size

Data format

We will cut/perforate your product here

Not printable