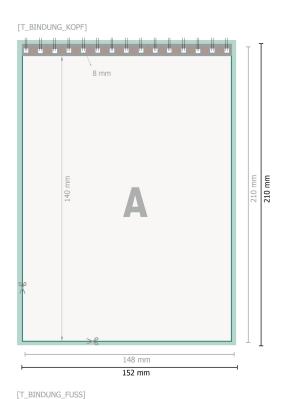

### Dataformat (incl. 2 mm bleed):

15,2 x 21,4 cm

### bleed:

2 mm

### Trimmed size:

14,8 x 21 cm

## Safety margin:

4 mm

Maintaining space between the text/information and the edge of the trimmed format prevents undesirable cuts.

## **Explanation of symbols**

Bleed

A

Reading direction

—

Trimmed size

Data format

<del>}<</del>

We will cut/perforate your product here

0

Not printable