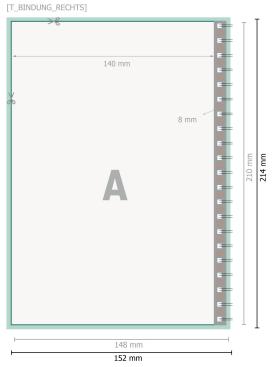

## Dataformat (incl. 2 mm bleed):

15,2 x 21,4 cm

### bleed:

2 mm

### Trimmed size:

14,8 x 21 cm

## Safety margin:

4 mm

Maintaining space between the text/information and the edge of the trimmed format prevents undesirable cuts.

## **Explanation of symbols**

Bleed

A

Reading direction

Trimmed size

Data format

We will cut/perforate your product here

Not printable