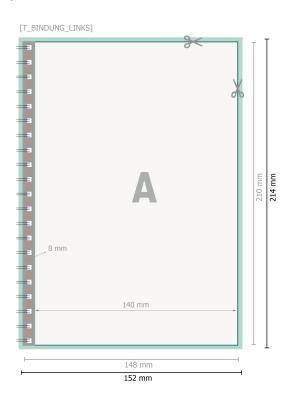

### Dataformat (incl. 2 mm bleed):

15,2 x 21,4 cm

### bleed:

2 mm

### Trimmed size:

14,8 x 21 cm

## Safety margin:

4 mm

Maintaining space between the text/information and the edge of the trimmed format prevents undesirable cuts.

## **Explanation of symbols**

Bleed

A

Reading direction

—

Trimmed size

Data format

<del>}<</del>

We will cut/perforate your product here

0

Not printable