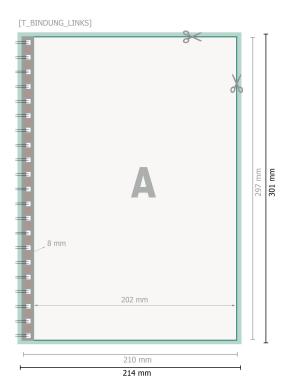

### Dataformat (incl. 2 mm bleed):

21,4 x 30,1 cm

### bleed:

2 mm

#### Trimmed size:

21 x 29,7 cm

### Safety margin:

4 mm

Maintaining space between the text/information and the edge of the trimmed format prevents undesirable cuts.