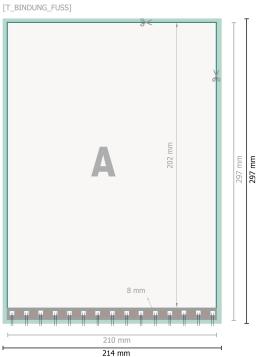

### Dataformat (incl. 2 mm bleed):

21,4 x 30,1 cm

### bleed:

2 mm

#### Trimmed size:

21 x 29,7 cm

### Safety margin:

4 mm

Maintaining space between the text/information and the edge of the trimmed format prevents undesirable cuts.