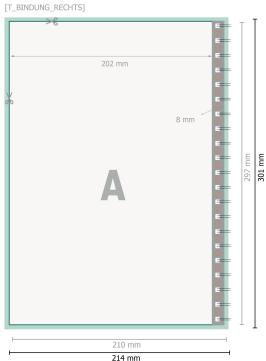

### Dataformat (incl. 2 mm bleed):

21,4 x 30,1 cm

### bleed:

2 mm

#### Trimmed size:

21 x 29,7 cm

### Safety margin:

4 mm

Maintaining space between the text/information and the edge of the trimmed format prevents undesirable cuts.