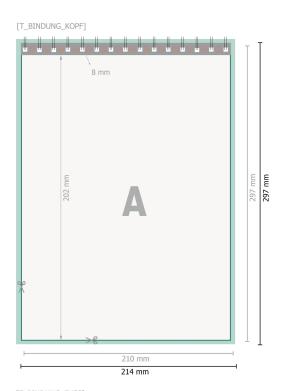

### Dataformat (incl. 2 mm bleed):

21,4 x 30,1 cm

### bleed:

2 mm

#### Trimmed size:

21 x 29,7 cm

### Safety margin:

4 mm

Maintaining space between the text/information and the edge of the trimmed format prevents undesirable cuts.