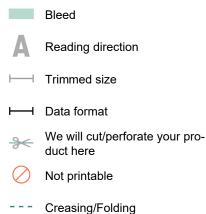

## Envelopes, DL

without window, 80 gsm offset paper



Please remove the die line fom the download template before generating your printfiles. Please provide a second file (view file) to specify the position of the die line.



Dataformat (incl. 1 mm bleed): 25 x 23,8 cm

**Trimmed size:** 24,8 x 23,6 cm

Trimmed size (closed): 22 x 11 cm

Printable area: 24,8 x 23,6 cm

bleed: 1 mm

## Safety margin:

10 mm Maintaining space between the text/information and the edge of the trimmed format prevents undesirable cuts.

## **Explanation of symbols**



## Please note:

Allow for trim allowance and safety margin according to instructions. Arrange background graphics, images or graphics up to the edge of the data format. Tolerances may occur during production due to cutting, punching and folding processes.

Printing data: Instructions and templates can be found under the menu item *Printing data* at <u>www.onlineprinters.ie</u>