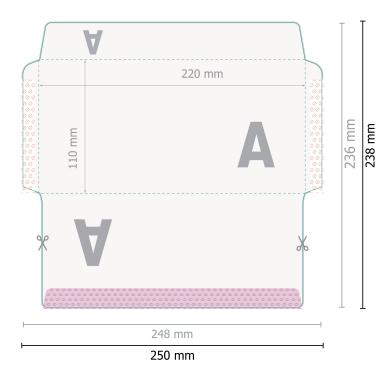

Dataformat (incl. 1 mm bleed): 25 x 23,8 cm

**Trimmed size:** 24,8 x 23,6 cm

Trimmed size (closed): 22 x 11 cm

Printable area: 24,8 x 23,6 cm

bleed: 1 mm

## Safety margin:

10 mm Maintaining space between the text/information and the edge of the trimmed format prevents undesirable cuts.