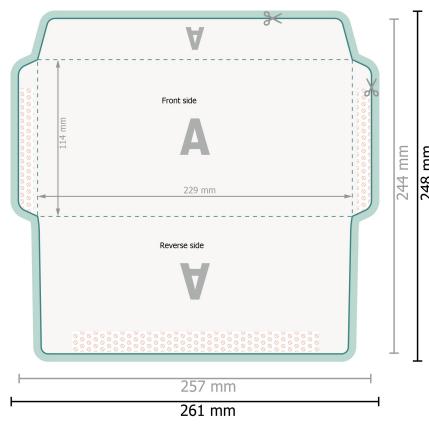

Dataformat (incl. 2 mm bleed):

26,1 x 24,8 cm

Trimmed size:

25,7 x 24,4 cm

Trimmed size (closed):

22,9 x 11,4 cm

Printable area:

25,7 x 24,4 cm

bleed:

2 mm

Safety margin:

4 mm

Maintaining space between the text/information and the edge of the trimmed format prevents undesirable cuts.

**Explanation of symbols** 

Bleed

Δ