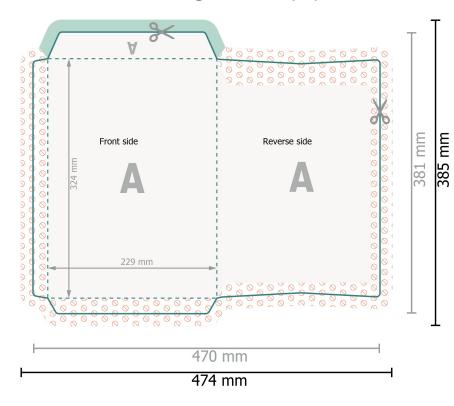

## Envelopes, C4

without window, 90 gsm offset paper

Please remove the die line fom the download template before generating your printfiles. Please provide a second file (view file) to specify the position of the die line. Dataformat (incl. 2 mm bleed): 47,4 x 38,5 cm

**Trimmed size:** 47 x 38,1 cm

Trimmed size (closed): 22,9 x 32,4 cm

Printable area: 43,8 x 36 cm

bleed: 2 mm

Safety margin: 10 mm

Maintaining space between the text/information and the edge of the trimmed format prevents undesirable cuts.