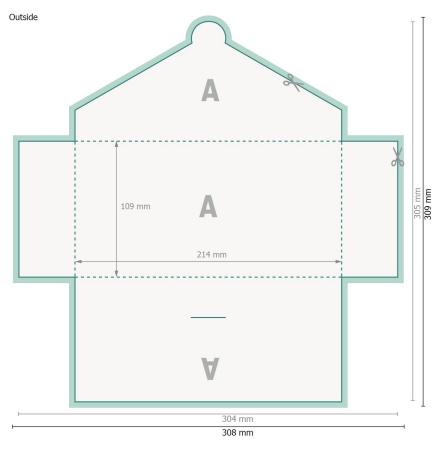

### Folders with tuck tab flaps, DL

#51 (Landscape)

Dataformat (incl. 2 mm bleed): 30,8 x 30,9 cm

**Trimmed size:** 30,4 x 30,5 cm

Trimmed size (closed): 21,4 x 10,9 cm

bleed: 2 mm

Safety margin:

4 mm

#### **Explanation of symbols**

|             | Bleed                                      |
|-------------|--------------------------------------------|
| A           | Reading direction                          |
| <u>—</u> —і | Trimmed size                               |
| ш           | Data format                                |
| ≽           | We will cut/perforate your<br>product here |