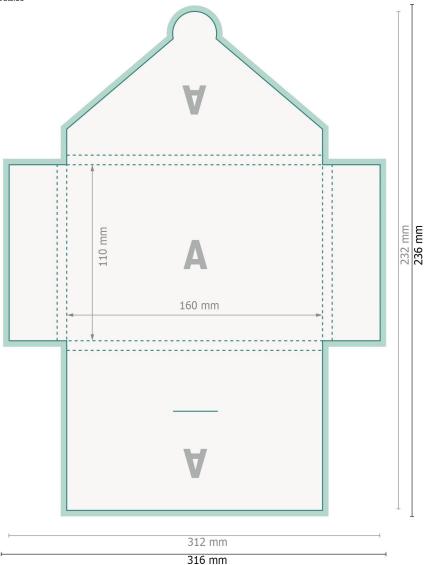

### Folders with tuck tab flaps, A6

#40 (Portrait)

Outside

Dataformat (incl. 2 mm bleed): 31,6 x 23,6 cm

**Trimmed size:** 31,2 x 23,2 cm

Trimmed size (closed): 11 x 16 cm

bleed: 2 mm

#### Safety margin:

4 mm

Maintaining space between the text/information and the edge of the trimmed format prevents undesirable cuts.

#### **Explanation of symbols**

|               | Bleed                                      |
|---------------|--------------------------------------------|
| Α             | Reading direction                          |
| $\longmapsto$ | Trimmed size                               |
| ш             | Data format                                |
| ﴾             | We will cut/perforate your<br>product here |
|               | Creasing/Folding                           |