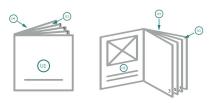

## Brochures, saddle-stitched, Square, A4-Square

cover

The illustration shows an example.

Outside

Inside

inner part