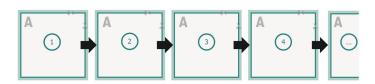

# Datasheet



## Brochures, saddle-stitched, Square, A4-Square

# cover inner part

#### Sequence of pages

Create pages consecutively as individual pages.





#### finished product



Please observe our artwork information

#### bleed:

2 mm

#### Safety margin:

5 mm

Maintaining space between the text/information and the edge of the trimmed format prevents undesirable cuts.

#### **Explanation of symbols**

Bleed

Reading direction

□ Data format

#### Please note:

## **Datasheet**



## Brochures, saddle-stitched, Square, A4-Square

cover

The illustration shows an example.

Outside



Inside



inner part



#### Sequence of pages

Create pages consecutively as individual pages.



Please observe our artwork information

#### bleed:

2 mm

#### Safety margin:

5 mm

Maintaining space between the text/information and the edge of the trimmed format prevents undesirable cuts.

#### **Explanation of symbols**



Bleed



Reading direction



Trimmed size



Data format