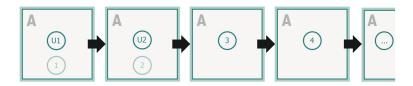

#### Sequence of pages

Create pages consecutively as individual pages.

#### **Explanation of symbols**

Bleed

Reading direction

□ Data format