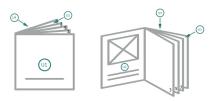

## Brochures, saddle-stitched, Square, A5-Square

cover

The illustration shows an example.

Outside

Inside

inner part