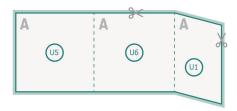

# Datasheet



## Brochures, saddle-stitched, Square, A5-Square

# cover inner part

#### Sequence of pages

Create pages consecutively as individual pages.





#### finished product



Please observe our artwork information

#### bleed:

2 mm

#### Safety margin:

5 mm

Maintaining space between the text/information and the edge of the trimmed format prevents undesirable cuts.

#### **Explanation of symbols**

Bleed

Reading direction

□ Data format

#### Please note:

## **Datasheet**



## Brochures, saddle-stitched, Square, A5-Square

cover

The illustration shows an example.

Outside



Inside



inner part



#### Sequence of pages

Create pages consecutively as individual pages.



Please observe our artwork information

#### bleed:

2 mm

#### Safety margin:

5 mm

Maintaining space between the text/information and the edge of the trimmed format prevents undesirable cuts.

#### **Explanation of symbols**



Bleed



Reading direction



Trimmed size



Data format