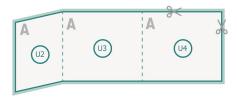

# Brochures, saddle-stitched, Square, A6-Square

cover

The illustration shows an example.

Outside

Inside

inner part