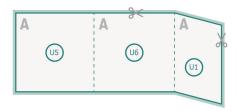

# Brochures, saddle-stitched, Square, A6-Square

cover

The illustration shows an example.

Outside

Inside

inner part