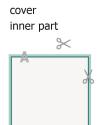

# Brochures, saddle-stitched, Square, A6-Square

cover

The illustration shows an example.

Outside

Inside

inner part