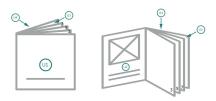

# **Explanation of symbols**

Bleed

Reading direction

□ Data format

# **Explanation of symbols**

Bleed

Reading direction

Trimmed size

Data format