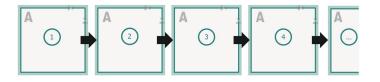

aining space between the text/information and the edge of the trimmed format prevents undesirable cuts.

## **Explanation of symbols**

# Bleed



# H Trimmed size

# ⊢ Data format

### Please note:

Allow for trim allowance and safety margin according to instructions.

Arrange background graphics, images or graphics up to the edge of the data format. Tolerances may occur during production due to cutting, punching and folding processes. Printing data: Instructions and templates can be found under the menu item *Printing data* at **www.onlineprinters.ie** 

# Datasheet

# **WEPRINTERS**

# Brochures, saddle-stitched, Square, A3-Square

### cover

The illustration shows an example. Outside



#### Inside



### inner part



Sequence of pages Create pages consecutively as individual pages.



Please observe our artwork information

### bleed: 2 mm

## Safety margin: 5 mm

Maintaining space between the text/information and the edge of the trimmed format prevents undesirable cuts.

## **Explanation of symbols**

Bleed



- Here Trimmed size
- ⊢ Data format

# Please note:

Allow for trim allowance and safety margin according to instructions.

Arrange background graphics, images or graphics up to the edge of the data format. Tolerances may occur during production due to cutting, punching and folding processes. Printing data: Instructions and templates can be found under the menu item *Printing data* at **www.onlineprinters.ie**