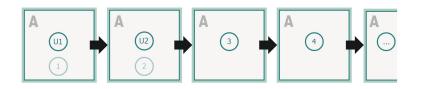

### Sequence of pages Create pages consecutively as individual pages.

### inner part

Sequence of pages Create pages consecutively as individual pages.

Please observe our artwork information