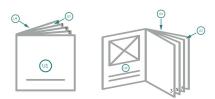

# **W**ONLINE**PRINTERS**

# Datasheet

# Brochures, saddle-stitched, Square, A3-Square



### Sequence of pages Create pages consecutively as individual pages.





### finished product



Please observe our artwork information

#### bleed: 2 mm

### Safety margin:

5 mm Maintaining space between the text/information and the edge of the trimmed format prevents undesirable cuts.

## **Explanation of symbols**

# Bleed



# H Trimmed size

# ⊢ Data format

### Please note:

Allow for trim allowance and safety margin according to instructions.

Arrange background graphics, images or graphics up to the edge of the data format. Tolerances may occur during production due to cutting, punching and folding processes. Printing data: Instructions and templates can be found under the menu item *Printing data* at **www.onlineprinters.ie** 

# Datasheet

# **WEPRINTERS**

# Brochures, saddle-stitched, Square, A3-Square

### cover

The illustration shows an example. Outside



#### Insid