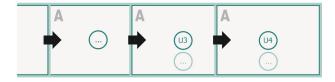

#### Sequence of pages

Create pages consecutively as individual pages.

bleed: 2 mm

Safety margin:

5 mm Maintaining space between the text/information and the edge of the trimmed format prevents undesirable cuts.