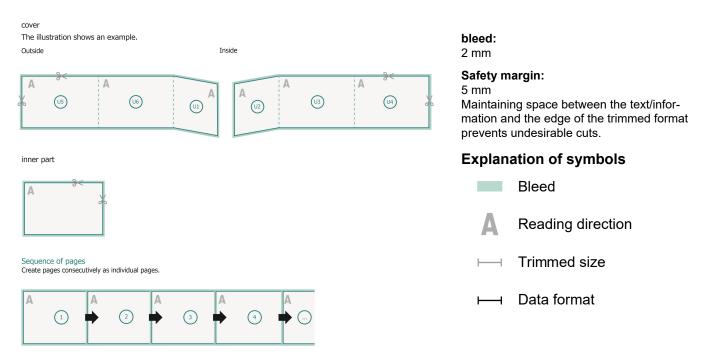

#### Sequence of pages

Create pages consecutively as individual pages.

bleed: 2 mm

Safety margin:

5 mm Maintaining space between the text/information and the edge of the trimmed format prevents undesirable cuts.

#### **Explanation of symbols**

Bleed

H Trimmed size

→ Data format

finished product

Please observe our artwork information