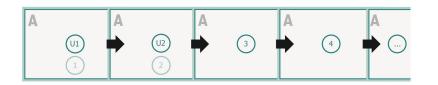

#### Sequence of pages

Create pages consecutively as individual pages.

bleed: 2 mm

Safety margin:

5 mm Maintaining space between the text/information and the edge of the trimmed format prevents undesirable cuts.