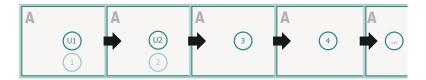

# Datasheet



# Brochures landscape, eco/natural paper, A5

cover inner part



### Sequence of pages

Create pages consecutively as individual pages.





## finished product



Please observe our artwork information

#### bleed:

2 mm

### Safety margin:

5 mm

Maintaining space between the text/information and the edge of the trimmed format prevents undesirable cuts.

## **Explanation of symbols**

Bleed

Reading direction

Trimmed size

□ Data format

#### Please note:

# Datasheet

Please observe our artwork information



# Brochures landscape, eco/natural paper, A5



bleed:

2 mm

Safety margin:

5 mm

Maintaining space between the text/information and the edge of the trimmed format prevents undesirable cuts.

# **Explanation of symbols**

Bleed

Reading direction

—⊢ Data format