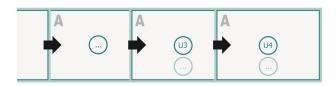

# Datasheet



# Brochures landscape, eco/natural paper, A5

cover inner part



### Sequence of pages

Create pages consecutively as individual pages.





## finished product



Please observe our artwork information

#### bleed:

2 mm

### Safety margin:

5 mm

Maintaining space between the text/information and the edge of the trimmed format prevents undesirable cuts.

## **Explanation of symbols**

Bleed

Reading direction

Trimmed size

□ Data format

#### Please note:

# Datasheet

Please observe our artwork information



# Brochures landscape, eco/natural paper, A5



bleed:

2 mm

Safety margin:

5 mm

Maintaining space between the text/information and the edge of the trimmed format prevents undesirable cuts.

# **Explanation of symbols**

Bleed

Reading direction

—⊢ Data format