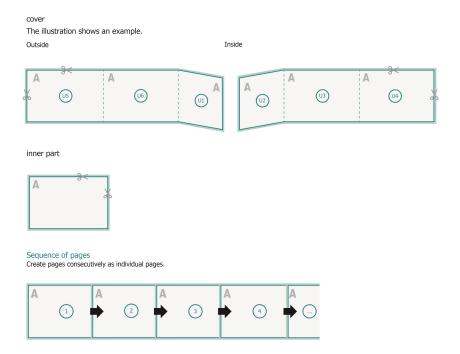

# Brochures landscape, eco/natural paper, A5

cover inner part

### Sequence of pages

Create pages consecutively as individual pages.