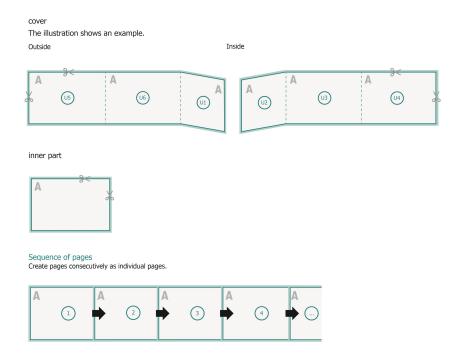

# Brochures saddle-stitched landscape, DL

cover inner part

## Sequence of pages

Create pages consecutively as individual pages.